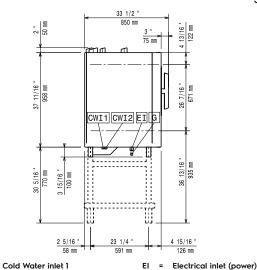

|             |   |                                                                                                         |   |
| • | Detergent tank holder for open base                                             | PNC 922699  |   |                                                                                                         |   |
|   | Bakery/pastry runners 400x600mm for 6 & 10 GN 1/1 oven base                     | PNC 922702  | ū |                                                                                                         |   |
|   |                                                                                 |             |   |                                                                                                         |   |





















CWI2 Cold Water Inlet 2 D Drain

CWII

DO Overflow drain pipe

> 20 15/16 <sup>s</sup> 532 mm D CWI1 **₹**000 CWI2 ΕI 1 15/16 " 50 mm 1 15/16 ' 65 mm Ġ

#### **Electric**

Circuit breaker required

Supply voltage: 220-240 V/1 ph/50 Hz

Electrical power max.: 1.1 kW Electrical power, default: 1.1 kW

Total thermal load: 105679 BTU (31 kW)

Gas Power: 31 kW Standard gas delivery: LPG, G31 ISO 7/1 gas connection

1/2" MNPT diameter:

Water:

Max inlet water supply

30 °C temperature: Water inlet "FCW" connection: 3/4" Pressure, bar min/max: 1-6 bar Chlorides: <17 ppm Conductivity:  $>50 \mu S/cm$ Drain "D": 50mm

Electrolux Professional recommends the use of treated water,

based on testing of specific water conditions.

Please refer to user manual for detailed water quality

information.