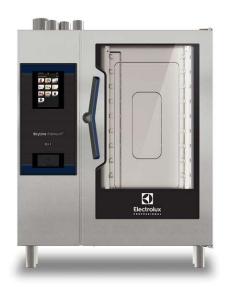

#### 217762 (ECOG101T2H0)

SkyLine PremiumS combi boiler oven with touch screen control, 10x1/1GN, gas, 3 cooking modes (automatic, recipe program, manual), automatic cleaning, LPG

#### Item No.

Combi oven with high resolution full touch screen interface, multilanguage

- Built-in steam generator with real humidity control based upon Lambda Sensor
- OptiFlow air distribution system to achieve maximum performance with 7 fan speed levels
- SkyClean: Automatic and built-in self cleaning system with integrated descale of the steam generator. 5 automatic cycles (soft, medium, strong, extra strong, rinseonly) and green functions to save energy, water, detergent and rinse aid
- Cooking modes: Automatic (9 food families with 100+ different pre-installed variants); Programs (a maximum of 1000 recipes can be stored and organized in 16 different categories); Manual (steam, combi and convection cycles); Specialistic Cycles (regeneration, Low Temperature Cooking, proving, EcoDelta, Sous-Vide, Static-Combi, Pasteurization of pasta, dehydration, Food Safe Control and Advanced Food Safe Control)
- Special functions: MultiTimer cooking, Plan-n-Save to cut running costs, Make-it-Mine to customize interface, SkyHub to customize homepage, agenda MyPlanner, SkyDuo connection to SkyLine ChillerS, automatic backup mode to avoid downtime
- USB port to download HACCP data, programs and settings. Connectivity ready
- 6-point multi sensor core temperature probe
- Double glass door with LED lights
- Stainless steel construction throughout
- Supplied with n.1 tray rack 1/1 GN, 67 mm pitch.