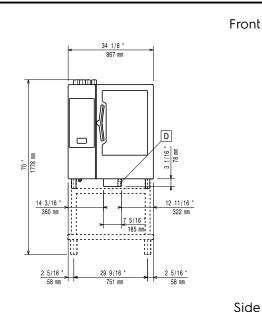

|             |   |                                                                                                         |   |
| • | Detergent tank holder for open base                                             | PNC 922699  |   |                                                                                                         |   |
|   | Bakery/pastry runners 400x600mm for 6 & 10 GN 1/1 oven base                     | PNC 922702  | ū |                                                                                                         |   |
|   |                                                                                 |             |   |                                                                                                         |   |





















CWI2 Cold Water Inlet 2 D Drain

CWII

DO Overflow drain pipe

> 20 15/16 <sup>s</sup> 532 mm D CWI1 **₹**000 CWI2 ΕI 1 15/16 " 50 mm 1 15/16 ' 65 mm Ġ

#### **Electric**

Circuit breaker required

Supply voltage: 220-240 V/1 ph/50 Hz

Electrical power max.: 1.1 kW Electrical power, default: 1.1 kW

Total thermal load: 105679 BTU (31 kW)

Gas Power: 31 kW Standard gas delivery: LPG, G31 ISO 7/1 gas connection

1/2" MNPT diameter:

Water:

Max inlet water supply

30 °C temperature: Water inlet "FCW" connection: 3/4" Pressure, bar min/max: 1-6 bar Chlorides: <17 ppm Conductivity:  $>50 \mu S/cm$ Drain "D": 50mm

Electrolux Professional recommends the use of treated water,

based on testing of specific water conditions.

Please refer to user manual for detailed water quality

information.